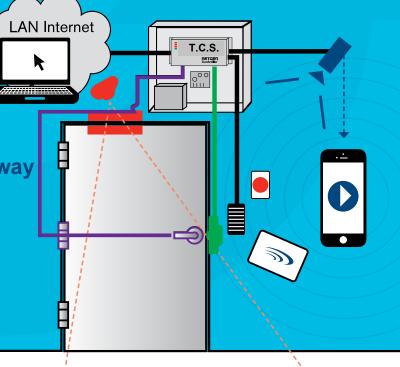

### **Access Control**

- Lock or unlock doors remotely through a Web browser
- 2. Full duplex audio

Lock or unlock doors using your Mobile device

- 1. Touch to Unlock Door
- 2. Video from IP Camera at Access Control Door