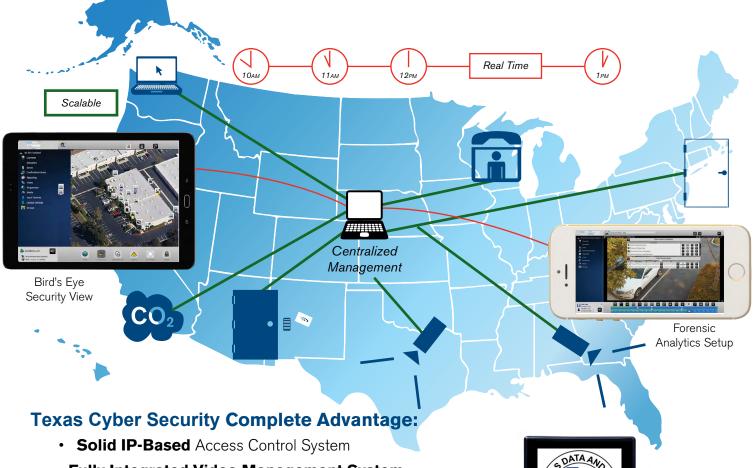

# The T.C.S. Complete Gateway is a completely unique IP security solution.

It combines video management, access control, video analytics and more onto a single networked platform that can be accessed from anywhere through a common Web browser. Data from these subsystems is automatically correlated into a sophisticated event management system, providing users with a comprehensive view of security operations. Events from all areas of the system including video, access, intrusion, system health and more can be linked to specific actions or automatically send email notifications. Because there is no software to install, the T.C.S. Complete Gateway is a true browser-based solution that can be accessed from any Web-enabled device.

- Fully Integrated Video Management System with Standard Basic Video Analytics
- Enhanced Search and Viewing Options
- Centralized Management
- Remote Management Users have the ability to access their information from any computer, tablet or smartphone through any web-browser
- **Event Management** Provides situational awareness during events including real-time surveillance and lock down capabilities
- **Scalable** T.C.S. Complete can scale to meet the security needs of your business whether by physical count of devices or by types of devices
- **Standards-Based** Open platform allows users to choose from a comprehensive range of industry-leading IP security devices
- Advanced Analytics Available
   License Plate Recognition
   Facial Recognition
   Car Alarm, Gun Shot and Aggression
   Audio Analytics
- Low Energy Consumption Hardware requires minimal physical space and has an extremely low power consumption
- In-House Sales and Technical Support