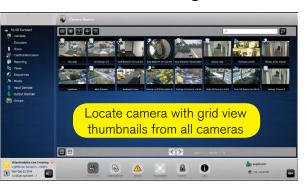

### Video Management

A world of security in one package

|   | 1.  | Rewind / Fast Forward  |
|---|-----|------------------------|
|   | 2.  | Play/Pause             |
|   | 3.  | Live / Recorded Toggle |
|   | 4.  | Date / Time Selection  |
|   | 5.  | Camera Events Toggle   |
|   | 6.  | Event Bookmark         |
|   | 7.  | Video Analytics        |
|   | 8.  | Digital Zoom           |
| Ī | 9.  | PTZ                    |
| 1 | 0.  | Play Audio             |
| 1 | 1.  | Talkback (Local        |
| _ |     | Mic Control)           |
| 1 | 2.  | Volume / Mute          |
| 1 | 3.  | Export JPG             |
| 1 | 4.  | Export Video           |
| 1 | 5.  | Full Screen Toggle     |
| 1 | 6.  | 1-Hour Timeline        |
| - | 17. | 24-Hour Timeline       |
| 1 | 8.  | Play heads             |
| 1 | 9.  | Detail Zone            |
| 2 | 20. | Clip Export Start /    |
|   |     | Stop Brackets          |
| 2 | 21. | Select a Stream        |
| 2 | 2.  | Camera Event Log       |
| _ | _   | 0 5                    |

Camera Reports
Back Button