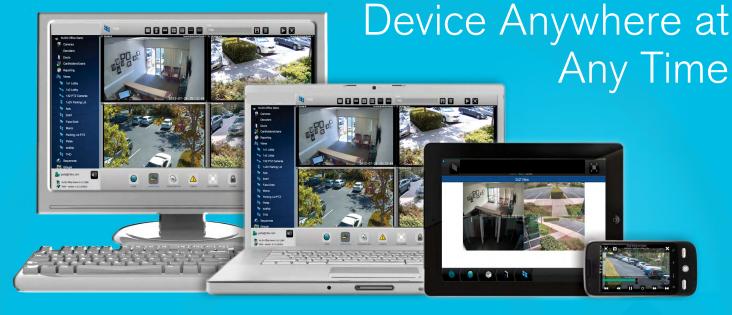

Unified Physical Security Platform Managed from your Mobile

# The T.C.S. Complete Gateway is a completely unique IP security solution.

It combines video management, access control, video analytics and more onto a single networked platform that can be accessed from anywhere through a common Web browser. Data from these subsystems is automatically correlated into a sophisticated event management system, providing users with a comprehensive view of security operations. Events from all areas of the system including video, access, intrusion, system health and more can be linked to specific actions or automatically send email notifications. Because there is no software to install, the T.C.S. Complete Gateway is a true browser-based solution that can be accessed from any Web-enabled device.