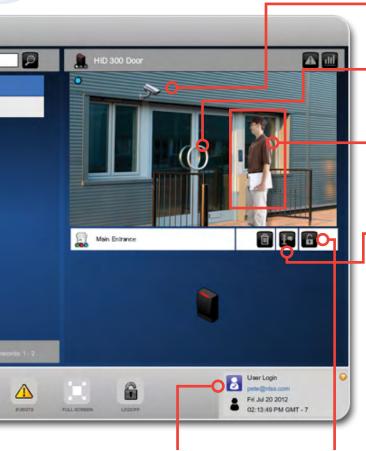

### **Access Control**

- Lock or unlock doors remotely through a Web browser
- 2. Full duplex audio

Lock or unlock doors using your Mobile device

- 1. Touch to Unlock Door
- 2. Video from IP Camera at Access Control Door

The state of the s

 Compare face-capture images with cardholder database to verify access events Build cardholder database and print cards

Tel: 972-924-5010 TX License# C04097401 Info@tdavinc.com TDAVinc.com