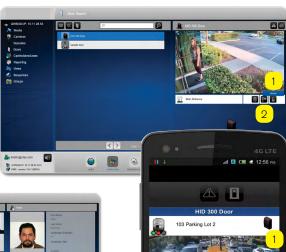

Unified Physical Security Platform Managed from your Mobile

- Fully Integrated Video Management System with Standard Basic Video Analytics
- Enhanced Search and Viewing Options
- Centralized Management
- Remote Management Users have the ability to access their information from any computer, tablet or smartphone through any web-browser
- **Event Management** Provides situational awareness during events including real-time surveillance and lock down capabilities
- **Scalable** T.C.S. Complete can scale to meet the security needs of your business whether by physical count of devices or by types of devices
- **Standards-Based** Open platform allows users to choose from a comprehensive range of industry-leading IP security devices
- Advanced Analytics Available
   License Plate Recognition
   Facial Recognition
   Car Alarm, Gun Shot and Aggression
   Audio Analytics
- Low Energy Consumption Hardware requires minimal physical space and has an extremely low power consumption
- In-House Sales and Technical Support