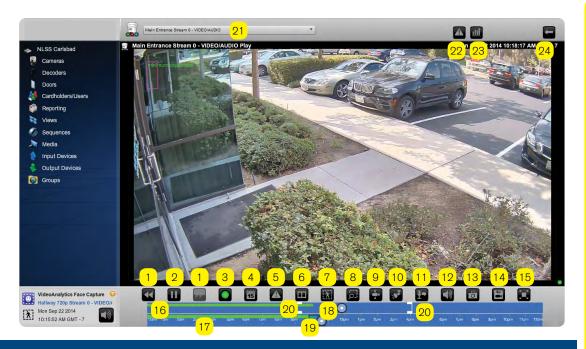

### Video Management

A world of security in one package

|   | 1.  | Rewind / Fast Forward  |
|---|-----|------------------------|
|   | 2.  | Play/Pause             |
|   | 3.  | Live / Recorded Toggle |
|   | 4.  | Date / Time Selection  |
|   | 5.  | Camera Events Toggle   |
|   | 6.  | Event Bookmark         |
|   | 7.  | Video Analytics        |
|   | 8.  | Digital Zoom           |
| Ī | 9.  | PTZ                    |
| 1 | 0.  | Play Audio             |
| 1 | 1.  | Talkback (Local        |
| _ |     | Mic Control)           |
| 1 | 2.  | Volume / Mute          |
| 1 | 3.  | Export JPG             |
| 1 | 4.  | Export Video           |
| 1 | 5.  | Full Screen Toggle     |
| 1 | 6.  | 1-Hour Timeline        |
| - | 17. | 24-Hour Timeline       |
| 1 | 8.  | Play heads             |
| 1 | 9.  | Detail Zone            |
| 2 | 20. | Clip Export Start /    |
|   |     | Stop Brackets          |
| 2 | 21. | Select a Stream        |
| 2 | 2.  | Camera Event Log       |
| _ | _   | 0 5                    |